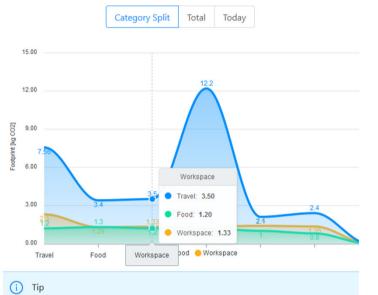

# CO<sub>2</sub>-Tracker

Did you know that 1 kg of beef causes 100 times more carbon dioxide emissions than the same amount of veggies?

|                                 | Travel    | avel III Food Workspace |       |                    |          |   |  |
|---------------------------------|-----------|-------------------------|-------|--------------------|----------|---|--|
| ∨ Commute                       |           |                         |       |                    |          |   |  |
| How far do you commute to work? |           |                         | 2     | 20 km              |          |   |  |
| How do you commute to work?     |           |                         |       |                    |          |   |  |
| 🖨 Car 🛛 🕇                       | Foot/Bike | 🖨 Motorbike             |       | 🖨 Public transport |          |   |  |
| Size:                           |           |                         | small | medium             | large    |   |  |
| Age:                            |           |                         | old m | niddle-aged        | new      |   |  |
| Type of drive:                  |           | Gas                     | Diese | el Hybrid          | Electric |   |  |
| Additional passengers:          | 0         |                         |       |                    |          | 0 |  |
| > Business Trip                 |           |                         |       |                    |          |   |  |
| >                               |           | Other                   |       |                    |          |   |  |